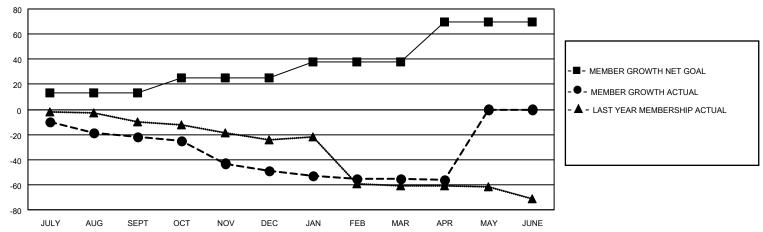

## GOALS AND ACTUAL MEMBERS CUMULATIVE

| DROPPED CLUBS: 2 |    | 11 CLUBS OF 27 ADDED 1 OR<br>MORE NEW MEMBERS | GENDER DISTRIBUTION            |              |  |
|------------------|----|-----------------------------------------------|--------------------------------|--------------|--|
|                  |    | MONE NEW MEMBERS                              | MALE                           | 434 (75.61%) |  |
|                  |    |                                               | FEMALE 140 (24.39%)            |              |  |
| DROPPED MEMBERS  |    |                                               | NON BINARY                     | 0 (0.00%)    |  |
|                  |    |                                               | PREFER NOT TO ANSWER 0 (0.00%) |              |  |
| DECEASED         | 14 |                                               |                                | ,            |  |
| CLUB CANCELLED   | 9  | CLICK HERE FOR CUMULATIVE                     | TOTAL FAMILY UNIT MEMBERS      | 64           |  |
| OTHER            | 52 | MEMBERSHIP DATA                               |                                |              |  |
| TOTAL            | 75 |                                               | FAMILY MEMBERS PAYING HA       | LF DUES 33   |  |
|                  |    |                                               |                                |              |  |

## MONTHLY MEMBERSHIP PROGRESS REPORT

LOCATION ILLINOIS District 1 CS Results as of: 4/30/2022

| Clubs RESULTS FOR 2021-2022 |   |   |   | Members RESULTS FOR 2021-2022 |    |    |    |
|-----------------------------|---|---|---|-------------------------------|----|----|----|
|                             |   |   |   |                               |    |    |    |
| JULY/AUG/SEPT               | 0 | 0 | 1 | JULY/AUG/SEPT                 | 13 | 21 | 34 |
| OCT/NOV/DEC                 | 0 | 0 | 1 | OCT/NOV/DEC                   | 12 | 6  | 29 |
| JAN/FEB/MAR                 | 0 | 0 | 0 | JAN/FEB/MAR                   | 13 | 4  | 10 |
| APR/MAY/JUNE                | 1 | 0 | 0 | APR/MAY/JUNE                  | 32 | 1  | 2  |