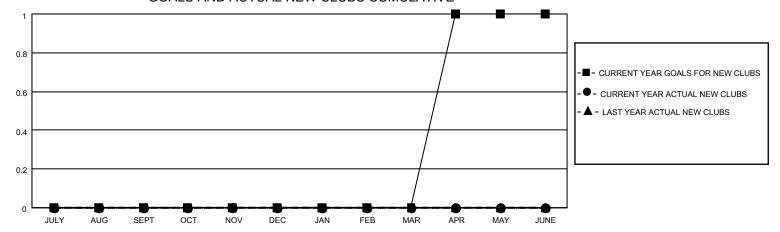

## GOALS AND ACTUAL NEW CLUBS CUMULATIVE

## MONTHLY MEMBERSHIP PROGRESS REPORT

LOCATION ILLINOIS District 1 CS Results as of: 4/30/2022

| Clubs RESULTS FOR 2021-2022 |   |   |   | Members RESULTS FOR 2021-2022 |    |    |    |
|-----------------------------|---|---|---|-------------------------------|----|----|----|
|                             |   |   |   |                               |    |    |    |
| JULY/AUG/SEPT               | 0 | 0 | 1 | JULY/AUG/SEPT                 | 13 | 21 | 34 |
| OCT/NOV/DEC                 | 0 | 0 | 1 | OCT/NOV/DEC                   | 12 | 6  | 29 |
| JAN/FEB/MAR                 | 0 | 0 | 0 | JAN/FEB/MAR                   | 13 | 4  | 10 |
| APR/MAY/JUNE                | 1 | 0 | 0 | APR/MAY/JUNE                  | 32 | 1  | 2  |